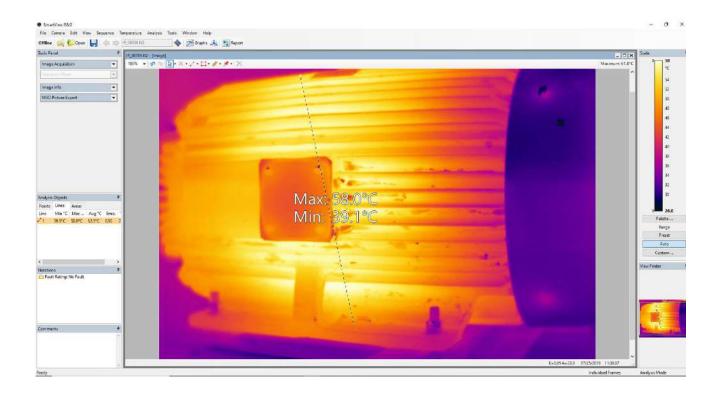

## Product overview: Fluke SmartView R&D Thermal Imaging Software

SmartView R&D provides accurate and detailed analysis for professional thermographers from research and development to high end utilities and preventive maintenance programs. Users can quickly and easily create customized reports to share with the team and stream and analyze data directly from their thermal camera to a computer.